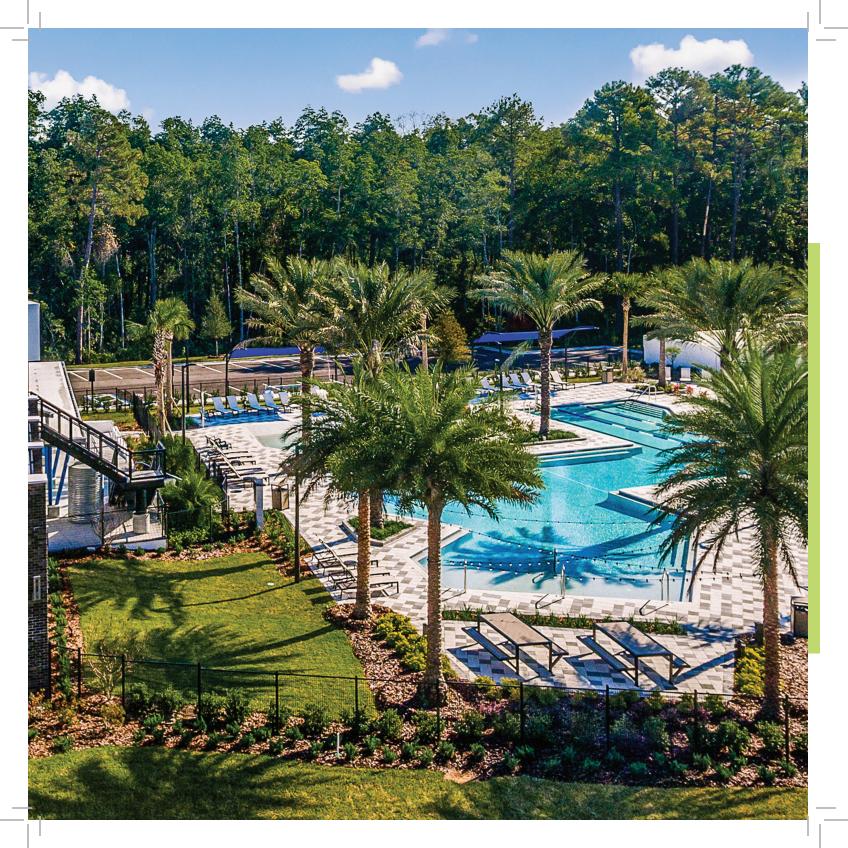

## FEATURES

eTown's 5-acre amenity center, Recharge, blends recreation with nature in perfect harmony. The community's amenities, available to qualified eTown residents, includes a resort-style pool, with zero entry and an adjoining threelane lap pool, a high-tech fitness center with an outdoor yoga lawn, a rooftop patio, kids playground, event lawn, gathering spaces, and dog park.

- Neighborhoods designed for a variety of lifestyles
- Centralized gathering spaces to encourage community, such as café with indoor / outdoor seating and rooftop event space beside the pool
- Outdoor recreation such as a yoga lawn and running trail