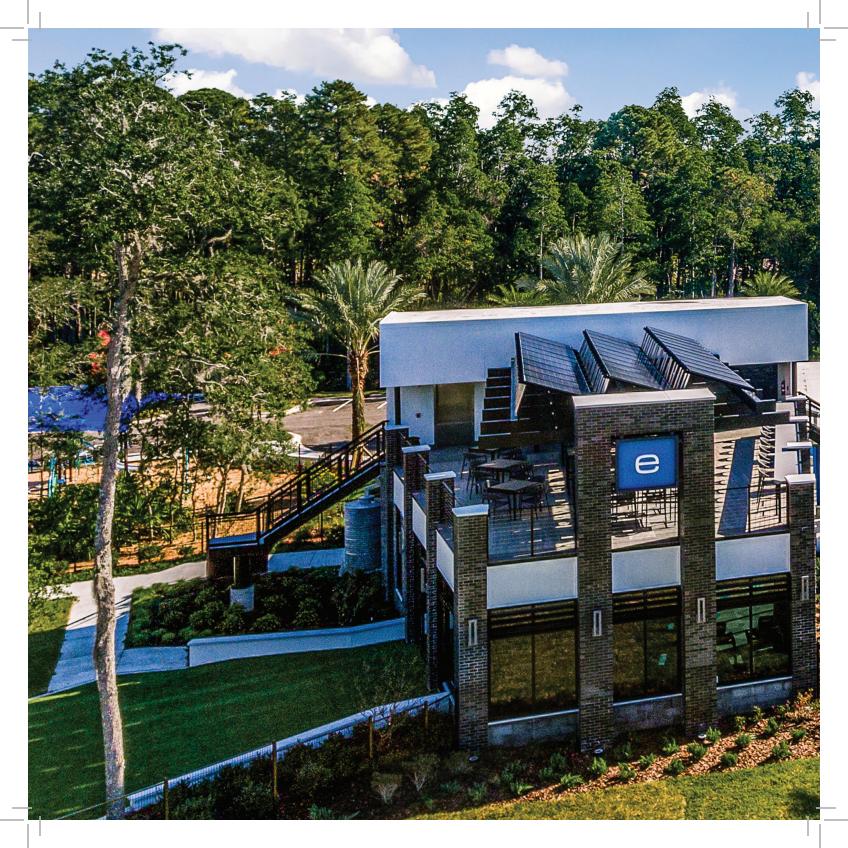

## FEATURES

eTown's 5-acre amenity center, Recharge, blends recreation with nature in perfect harmony. The community's amenities, available to qualified eTown residents, includes a resort-style pool, with zero entry and an adjoining threelane lap pool, a high-tech fitness center with an outdoor yoga lawn, a rooftop patio, kids playground, event lawn, gathering spaces, and dog park.

- Neighborhoods designed for a variety of lifestyles
- Centralized gathering spaces to encourage community, such as café with indoor / outdoor seating and rooftop event space beside the pool
- Outdoor recreation such as a yoga lawn and running trail