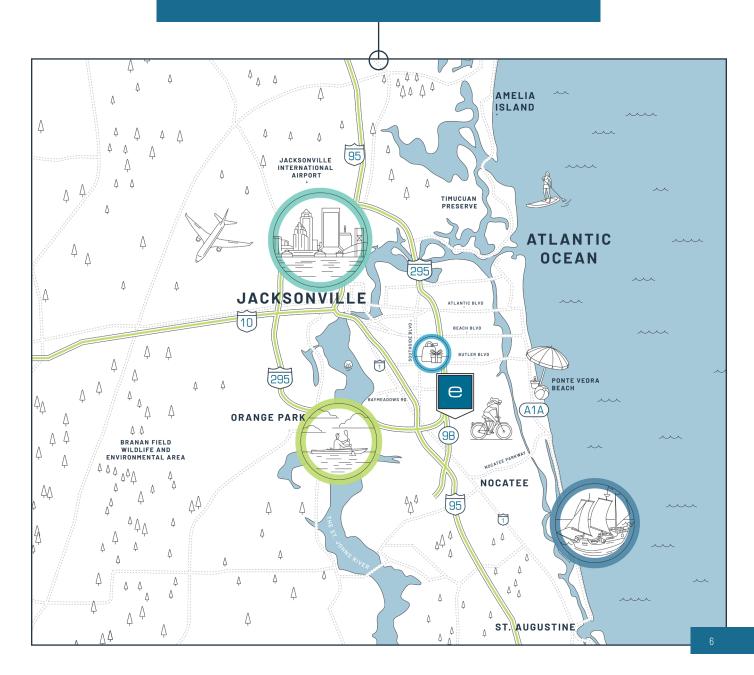

# CONVENIENCE IS KEY

eTown redefines modern, smart living with incredible convenience to neighborhood services and shoppes at eTown's Exchange. Residents can enjoy walking, biking or golf carting on the neighborhood trail. Conveniently located at the intersection of 9B and I- 295, residents of eTown are just minutes away to shopping, dining, and entertainment destinations.

- □ St. Johns Town Center (8 miles)
- Durbin Park (7 miles)
- Memorial Hospital (14 miles)
- □ UNF (8 miles)
- □ Mayo Clinic (12 miles)

- □ Jacksonville Beach (16 miles)
- Baptist Medical South (4 miles)
- □ Jacksonville International Airport (29 miles)
- Downtown Jacksonville (18 miles)
- Downtown St. Augustine (24 miles)

# REGIONAL MAP