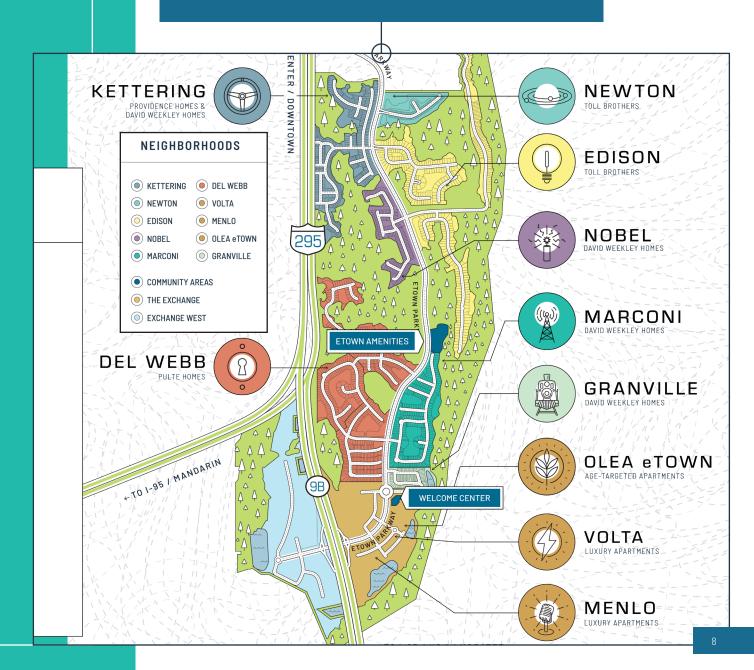

## N E I G H B O R H O O D S

eTown features unique neighborhoods designed for a connected community. Each neighborhood is intentionally designed with a focus on convenience, community, technology, and sustainability. Homes feature a comfortable modern-coastal architecture style and are available with added upgrades to increase convenience and community connectivity through state-ofthe-art lifestyle technology and sustainablelity options.

For more information, visit etownjax.com/neighborhoods.

# LOCAL MAP