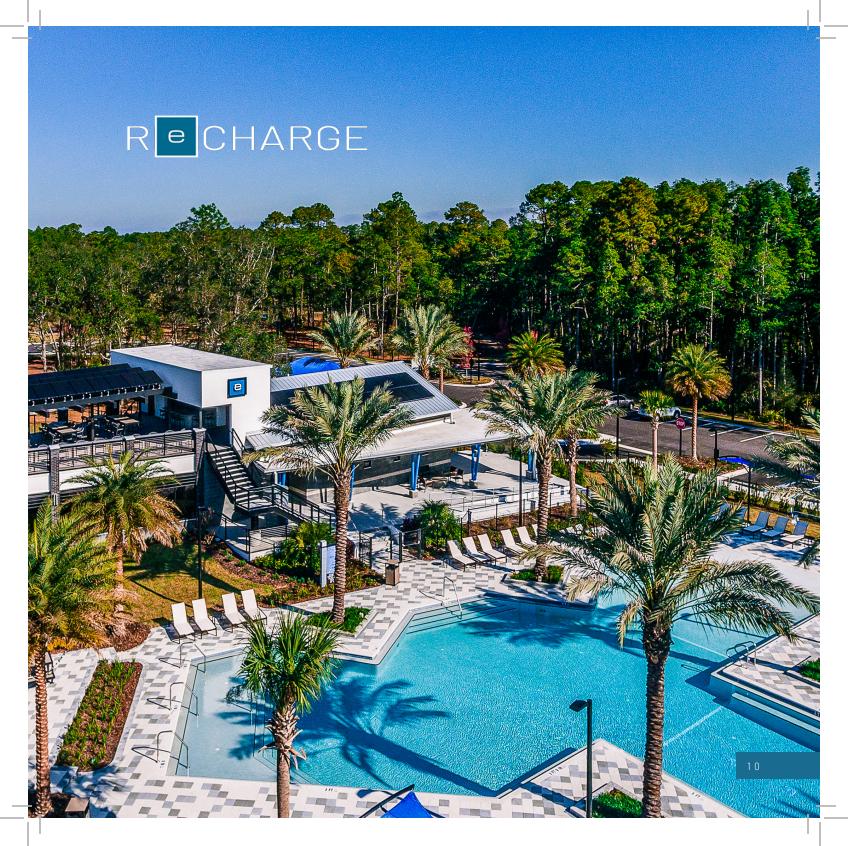

## FEATURES

eTown's 5-acre amenity center, Recharge, blends recreation with nature in perfect harmony. The community's amenities, available to qualified eTown residents, includes a resort-style pool, with zero entry and an adjoining threelane lap pool, a high-tech fitness center with an outdoor yoga lawn, a rooftop patio, kids playground, event lawn, gathering spaces, and dog park.

- Neighborhoods designed for a variety of lifestyles
- Centralized gathering spaces to encourage community, such as café with indoor / outdoor seating and rooftop event space beside the pool
- Outdoor recreation such as a yoga lawn and running trail