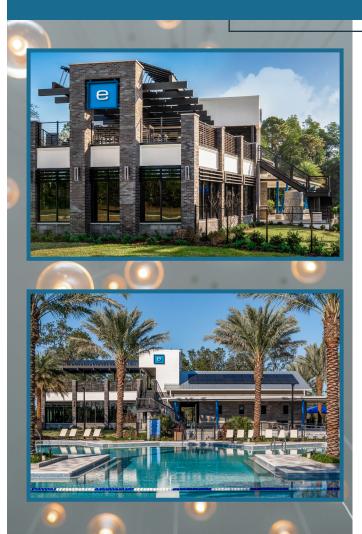

## FEATURES

eTown's 5-acre amenity center, Recharge, blends recreation with nature in perfect harmony. The community's amenities, available to qualified eTown residents, includes a resort-style pool, with zero entry and an adjoining threelane lap pool, a high-tech fitness center with an outdoor yoga lawn, a rooftop patio, kids playground, event lawn, gathering spaces, and dog park.

- Neighborhoods designed for a variety of lifestyles
- Centralized gathering spaces to encourage community, such as café with indoor / outdoor seating and rooftop event space beside the pool
- Outdoor recreation such as a yoga lawn and running trail