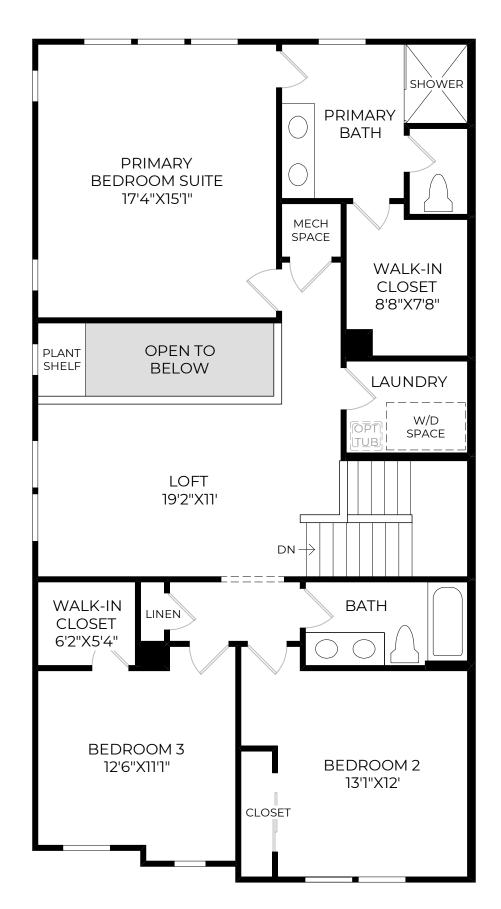

## Square Footage

| First Floor                       | 1,061 sf |
|-----------------------------------|----------|
| Second Floor                      | 1,333 sf |
| Total Air Conditioned Living Area | 2,394 sf |
| Covered Lanai                     | 136 sf   |
| Porch                             | 16 sf    |
| Garage                            | 554 sf   |
| TOTAL                             | 3,100 sf |

Second Floor

Photographs, renderings, and floor plans are for representational purposes only and may not reflect the exact features or dimensions of your home. All dimensions are subject to field variations. Some design features and options shown may not be offered in your community and may vary by elevation selected. All options to be included in your home must be specified in an Exhibit B to the Agreement of Sale. All Toll Brothers floor plans and designs are copyrighted. All rights reserved and strictly enforced. This is not an offering where prohibited by law. Please consult our sales representative for details.