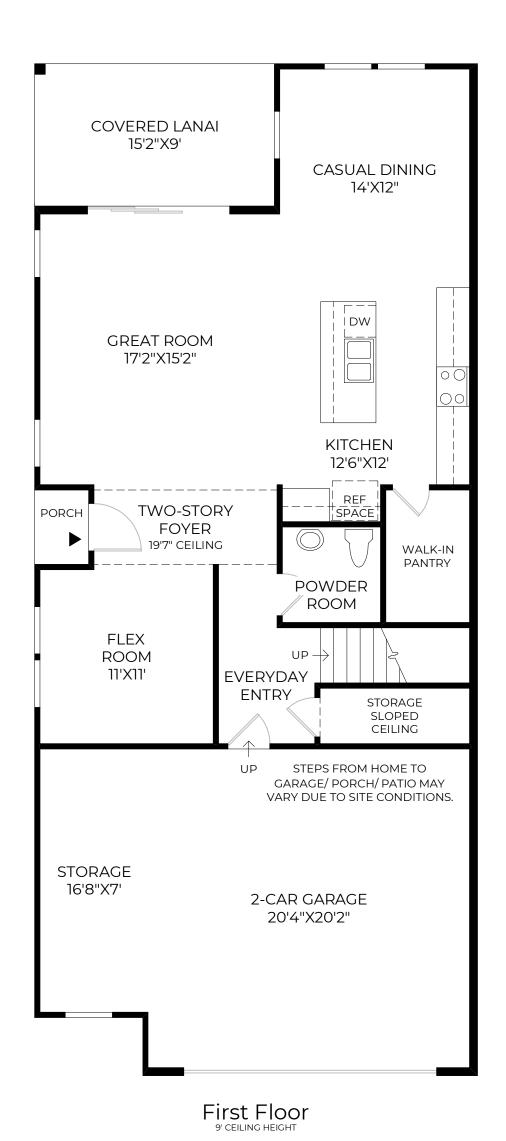

## Square Footage

| First Floor                       | 1,061 sf |
|-----------------------------------|----------|
| Second Floor                      | 1,333 sf |
| Total Air Conditioned Living Area | 2,394 sf |
| Covered Lanai                     | 136 sf   |
| Porch                             | 16 sf    |
| Garage                            | 554 sf   |
| TOTAL                             | 3,100 sf |