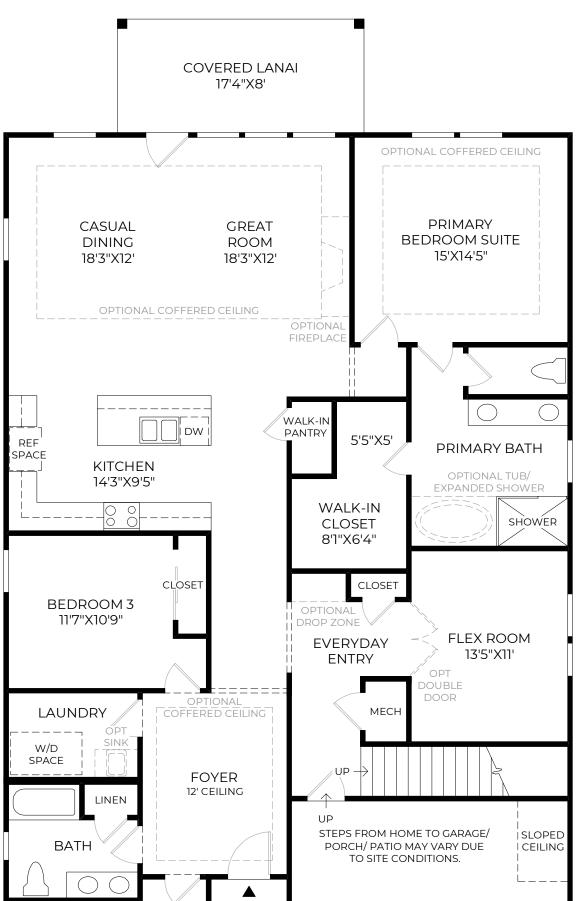

## Square Footage

| First Floor                       | 2,181 sf |
|-----------------------------------|----------|
| Second Floor                      | 428 sf   |
| Total Air Conditioned Living Area | 2,609 sf |
| Covered Lanai                     | 139 sf   |
| Porch                             | 43 sf    |
| Garage                            | 460 sf   |
| TOTAL                             | 3,251 sf |
|                                   |          |

Photographs, renderings, and floor plans are for representational purposes only and may not reflect the exact features or dimensions of your home. All dimensions are subject to field variations. Some design features and options shown may not be offered in your community and may vary by elevation selected. All options to be included in your home must be specified in an Exhibit B to the Agreement of Sale. All Toll Brothers floor plans and designs are copyrighted. All rights reserved and strictly enforced. This is not an offering where prohibited by law. Please consult our sales representative for details.