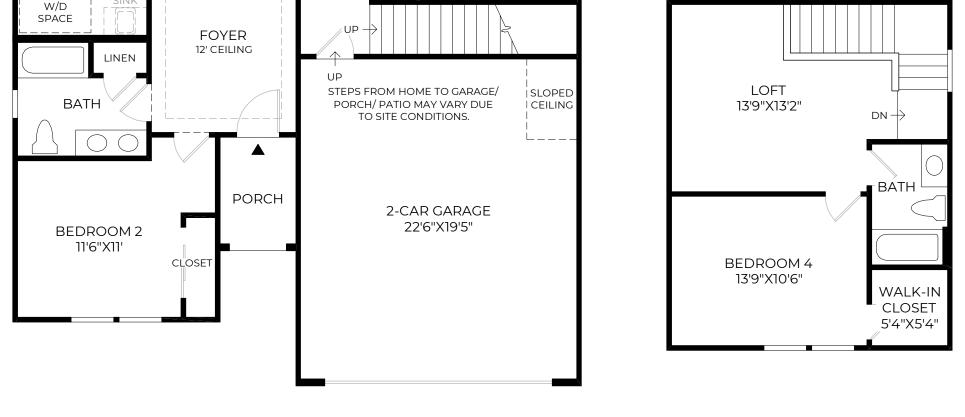

## Square Footage

| First Floor                       | 2,181 sf |
|-----------------------------------|----------|
| Second Floor                      | 428 sf   |
| Total Air Conditioned Living Area | 2,609 sf |
| Covered Lanai                     | 139 sf   |
| Porch                             | 43 sf    |
| Garage                            | 460 sf   |
| TOTAL                             | 3,251 sf |
|                                   |          |

Photographs, renderings, and floor plans are for representational purposes only and may not reflect the exact features or dimensions of your home. All dimensions are subject to field variations. Some design features and options shown may not be offered in your community and may vary by elevation selected. All options to be included in your home must be specified in an Exhibit B to the Agreement of Sale. All Toll Brothers floor plans and designs are copyrighted. All rights reserved and strictly enforced. This is not an offering where prohibited by law. Please consult our sales representative for details.