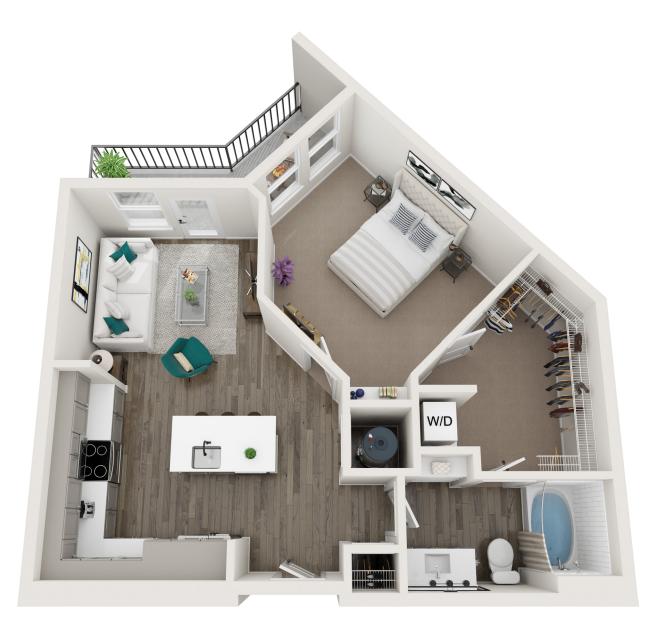

## VOLTA

The Cooper - A2 1 BEDROOM 1 BATH 768 SQ FT

11391 Square Street Jacksonville, FL 32256 904.734.0473 VoltaJax.com

6. 💼 📽 😒

Floor plans are artist's rendering. All dimensions are approximate. Actual product and specications may vary in dimension or detail. Not all features are available in every apartment. Prices and availability are subject to change. Please see a representative for details.