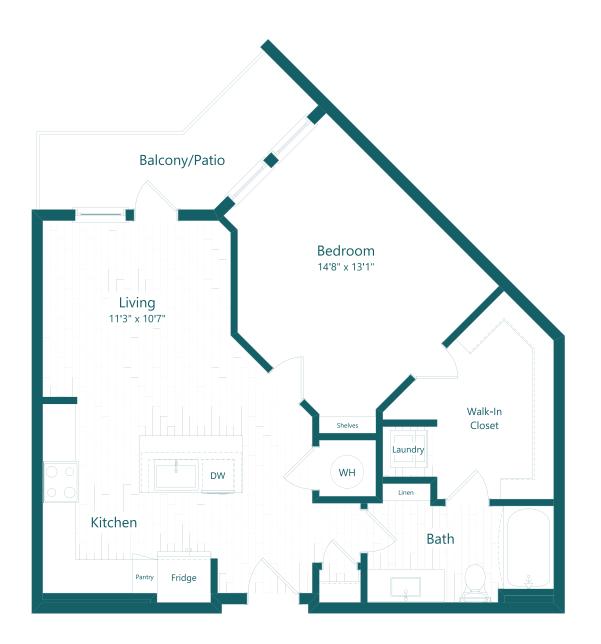

## VOLTA

The Cooper - A2 1 BEDROOM 1 BATH 768 SQ FT

11391 Square Street Jacksonville, FL 32256 904.734.0473 VoltaJax.com

ta î 📽 😌

Floor plans are artist's rendering. All dimensions are approximate. Actual product and specications may vary in dimension or detail. Not all features are available in every apartment. Prices and availability are subject to change. Please see a representative for details.