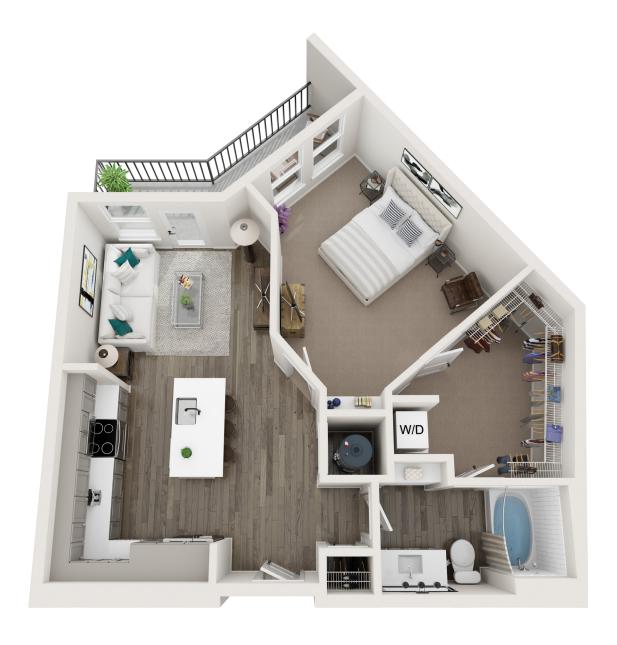

## VOLTA

The Reddy - A3

1 BEDROOM

1 BATH

788 SQ FT

11391 Square Street Jacksonville, FL 32256 904.734.0473 VoltaJax.com

Floor plans are artist's rendering. All dimensions are approximate. Actual product and specications may vary in dimension or detail.

Not all features are available in every apartment. Prices and availability are subject to change. Please see a representative for details.