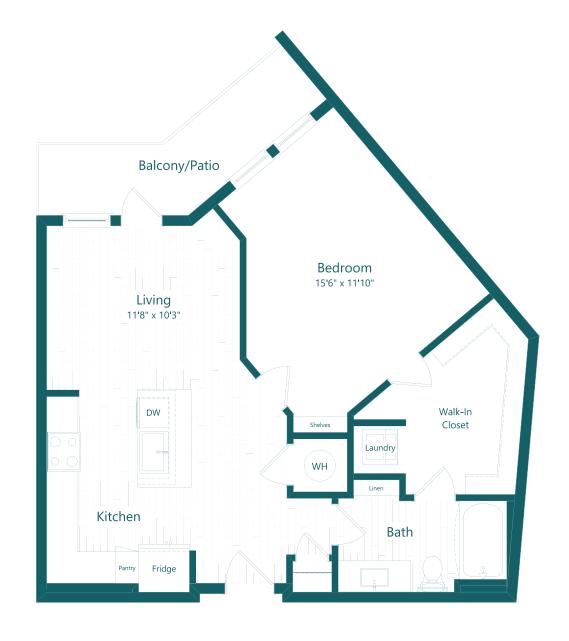

## VOLTA

The Reddy - A3

1 BEDROOM

1 BATH

788 SQ FT

11391 Square Street Jacksonville, FL 32256 904.734.0473 VoltaJax.com

Floor plans are artist's rendering. All dimensions are approximate. Actual product and specications may vary in dimension or detail.

Not all features are available in every apartment. Prices and availability are subject to change. Please see a representative for details.