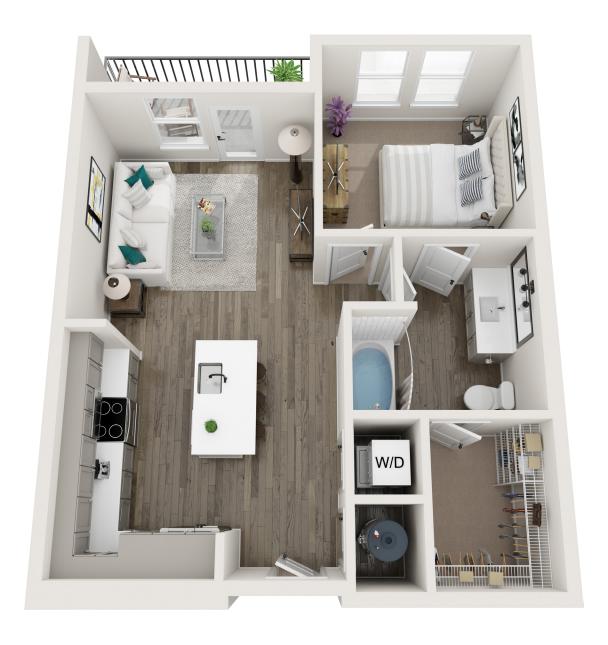

## VOLTA

The Weber - A4

1 BEDROOM

1 BATH

698 SQ FT

11391 Square Street Jacksonville, FL 32256 904.734.0473 VoltaJax.com

Floor plans are artist's rendering. All dimensions are approximate. Actual product and specications may vary in dimension or detail.

Not all features are available in every apartment. Prices and availability are subject to change. Please see a representative for details.