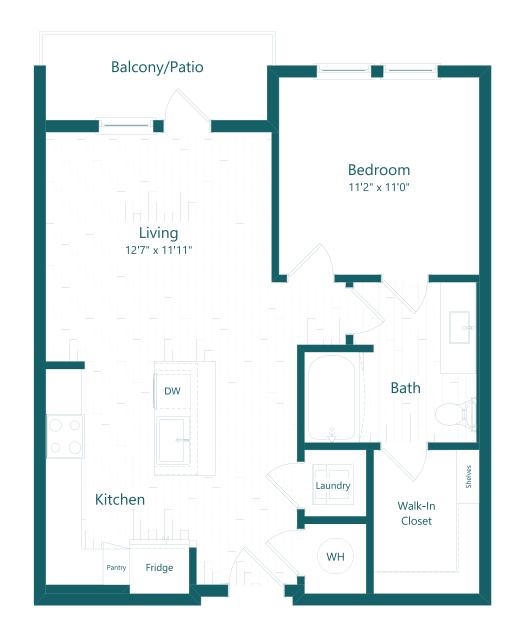

## VOLTA

The Weber - A4

1 BEDROOM

1 BATH

698 SQ FT

11391 Square Street Jacksonville, FL 32256 904.734.0473 VoltaJax.com

Floor plans are artist's rendering. All dimensions are approximate. Actual product and specications may vary in dimension or detail.

Not all features are available in every apartment. Prices and availability are subject to change. Please see a representative for details.