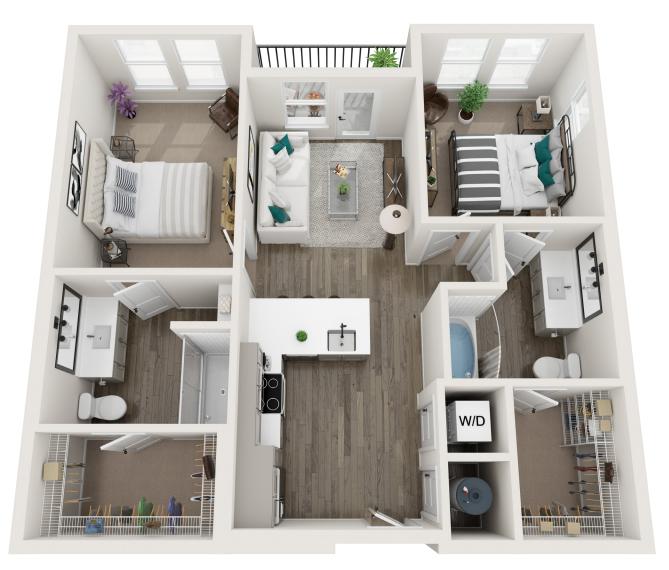

## VOLTA

The Clarke - B1 2 BEDROOM 2 BATH 956 SQ FT

11391 Square Street Jacksonville, FL 32256 904.734.0473 VoltaJax.com

Floor plans are artist's rendering. All dimensions are approximate. Actual product and specications may vary in dimension or detail. Not all features are available in every apartment. Prices and availability are subject to change. Please see a representative for details.