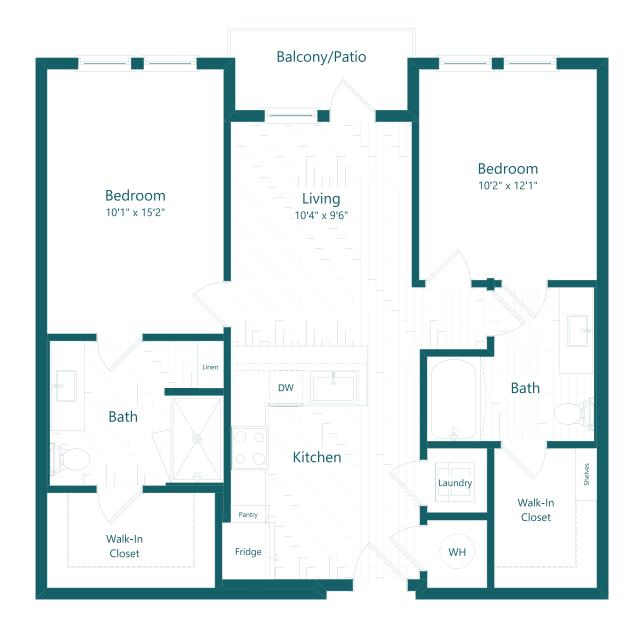

## VOLTA

The Clarke - B1 2 BEDROOM 2 BATH 956 SQ FT

11391 Square Street Jacksonville, FL 32256 904.734.0473 VoltaJax.com

6. î 📽 😒

Floor plans are artist's rendering. All dimensions are approximate. Actual product and specications may vary in dimension or detail. Not all features are available in every apartment. Prices and availability are subject to change. Please see a representative for details.