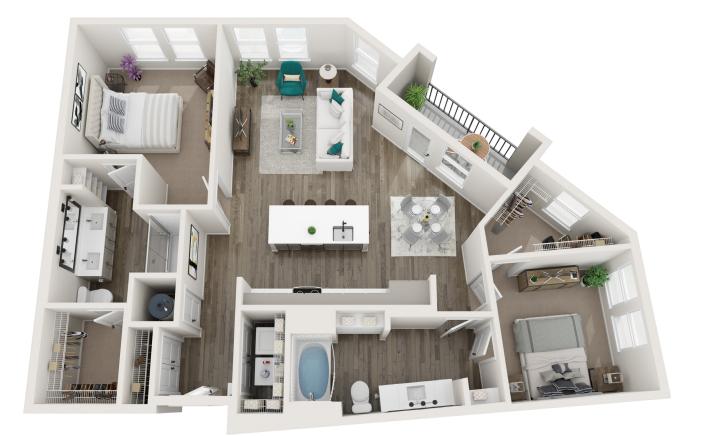

## VOLTA

The Galvin - B4 2 BEDROOM 2 BATH 1,263 SQ FT

11391 Square Street Jacksonville, FL 32256 904.734.0473 VoltaJax.com

Floor plans are artist's rendering. All dimensions are approximate. Actual product and specications may vary in dimension or detail. Not all features are available in every apartment. Prices and availability are subject to change. Please see a representative for details.