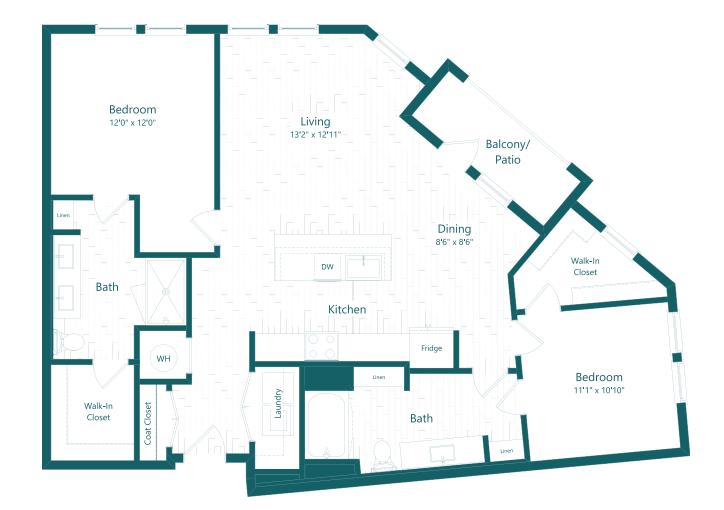

## VOLTA

The Galvin - B4 2 BEDROOM 2 BATH 1,263 SQ FT

11391 Square Street Jacksonville, FL 32256 904.734.0473 VoltaJax.com

Floor plans are artist's rendering. All dimensions are approximate. Actual product and specications may vary in dimension or detail. Not all features are available in every apartment. Prices and availability are subject to change. Please see a representative for details.