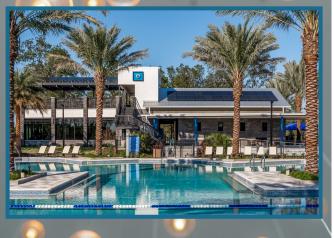

#### FEATURES

RETHINK EVERYTHING

eTown's 5-acre amenity center, Recharge, blends recreation with nature in perfect harmony. The community's amenities, available to qualified eTown residents, includes a resort-style pool, with zero entry and an adjoining three-lane lap pool, a high-tech fitness center with an outdoor yoga lawn, a rooftop patio, kids playground, event lawn, gathering spaces, and dog park.

- Neighborhoods designed for a variety of lifestyles
- Centralized gathering spaces to encourage community, such as café with indoor / outdoor seating and rooftop event space beside the pool
- Outdoor recreation such as a yoga lawn and running trail