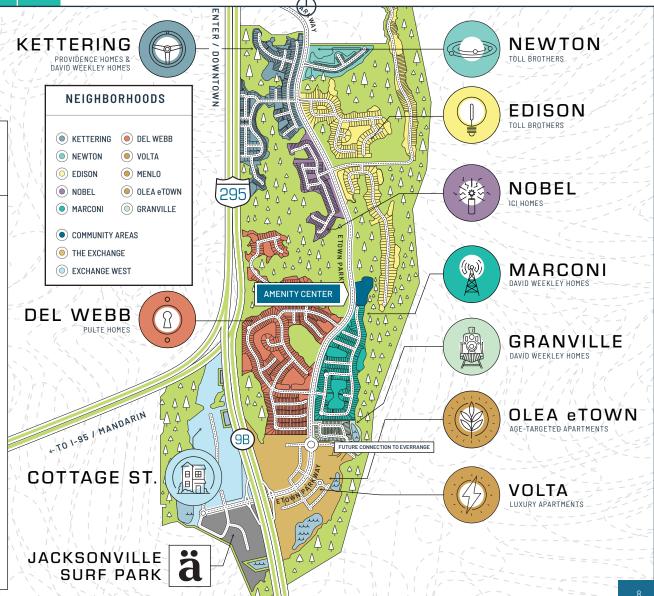

### NEIGHBORHOODS

eTown features unique neighborhoods designed for a connected community. Each neighborhoodisintentionally designed with a focus on convenience, community, technology, and sustainability. Homes feature a comfortable modern-coastal architecture style and are available with added upgrades to increase convenience and community connectivity through state-ofthe-artlifestyletechnology and sustainablelity options.

For more information, visit

For more information, visit etownjax.com/neighborhoods.

# LOCAL MAP