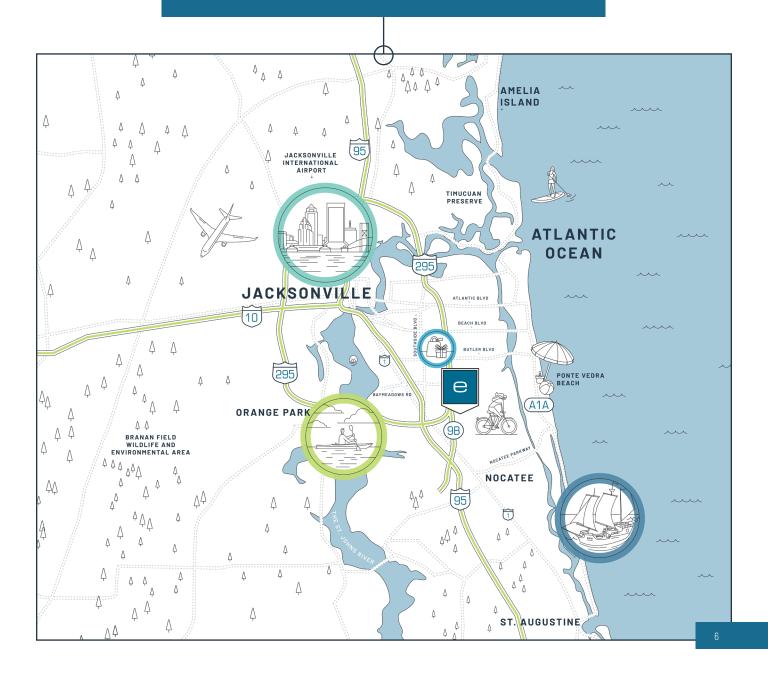

### CONVENIENCE IS KEY

IDEAL LOCATION

eTown redefines modern, smart living with incredible convenience to neighborhood services and shoppes at eTown's Exchange. Residents can enjoy walking, biking or golf carting on the neighborhood trail. Conveniently located at the intersection of 9B and I- 295, residents of eTown are just minutes away to shopping, dining, and entertainment destinations.

- St. Johns Town Center (8 miles)
- □ Durbin Park (7 miles)
- Memorial Hospital (14 miles)
- □ UNF (8 miles)
- Mayo Clinic (12 miles)

- Jacksonville Beach (16 miles)
- Baptist Medical South (4 miles)
- ☐ Jacksonville International Airport (29 miles)
- Downtown Jacksonville (18 miles)
- □ Downtown St. Augustine (24 miles)

# REGIONAL MAP