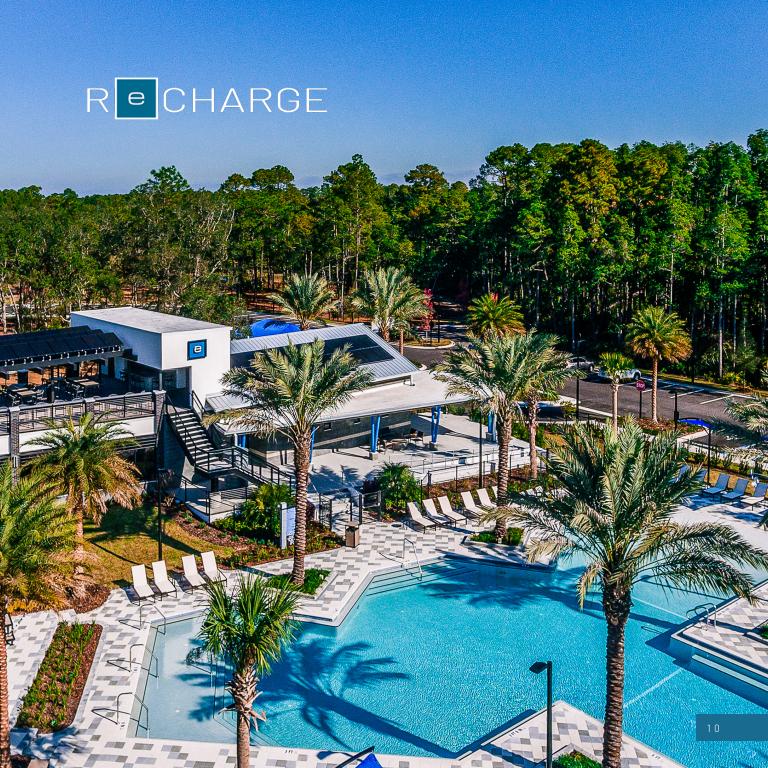

#### FEATURES

RETHINK EVERYTHING

eTown's 5-acre amenity center, Recharge, blends recreation with nature in perfect harmony. The community's amenities, available to qualified eTown residents, includes a resort-style pool, with zero entry and an adjoining three-lane lap pool, a high-tech fitness center with an outdoor yoga lawn, a rooftop patio, kids playground, event lawn, gathering spaces, and dog park.

- Neighborhoods designed for a variety of lifestyles
- Centralized gathering spaces to encourage community, such as café with indoor / outdoor seating and rooftop event space beside the pool
- Outdoor recreation such as a yoga lawn and running trail