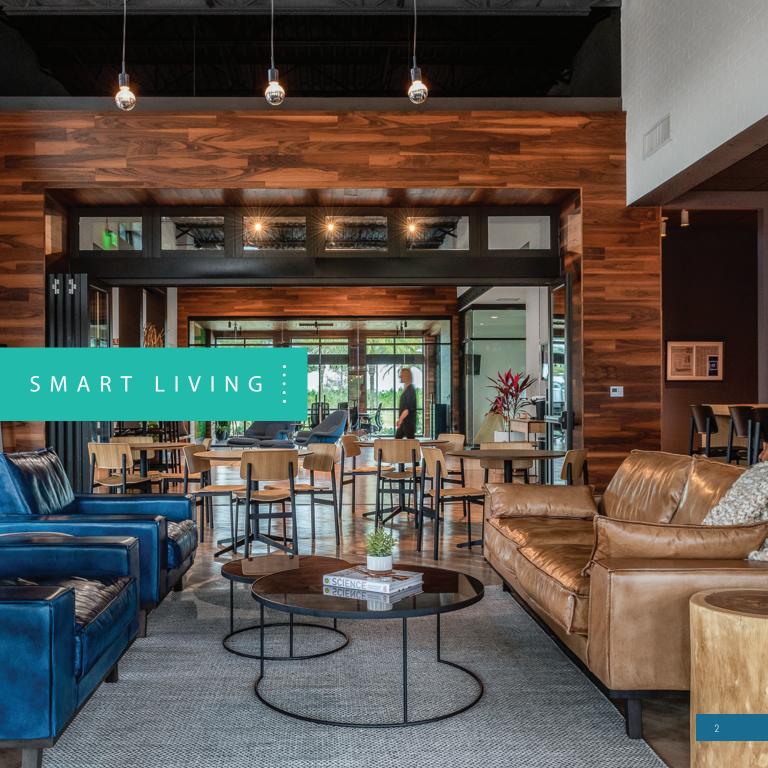

# SMART COMMUNIT

#### FEATURES

RETHINK EVERYTHING

eTown's 5-acre amenity center, Recharge, blends recreation with nature in perfect harmony. The community's amenities, available to qualified eTown residents, includes a resort-style pool, with zero entry and an adjoining three-lane lap pool, a high-tech fitness center with an outdoor yoga lawn, a rooftop patio, kids playground, event lawn, gathering spaces, and dog park.

- Neighborhoods designed for a variety of lifestyles
- Centralized gathering spaces to encourage community, such as café with indoor / outdoor seating and rooftop event space beside the pool
- Outdoor recreation such as a yoga lawn and running trail